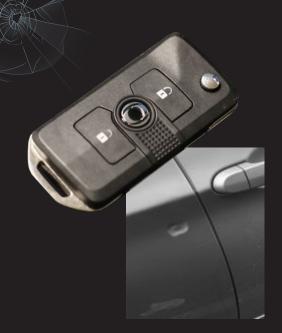

# **KEY REPLACEMENT**

If your keys are lost, stolen or damaged, this covers the cost to replace, repair, and program keys and transponders. Up to \$800 per occurrence for the term of your agreement. This benefit also covers vehicle lock-out and home lock-out service, towing assistance, and additional key replacement on approved claims up to \$100 per occurrence.

#### **PAINTLESS DENT REPAIR**

Minor dents and door dings that are removable by paintless dent repair techniques are covered. This permanently removes dents and dings without harming the vehicle's factory finish. Hail damage is covered and there are no limitations on the number of times the process can be used.